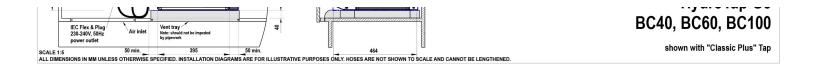

| Power Supply      | 1 x 10 Amp socket outlet |
|-------------------|--------------------------|
| Dimensions        | W395mm x D464mm x H333mm |
| Product Approvals | WaterMark, RCM, ARC      |

## Installation Requirements

1. Installation and connection of your Zip HydroTap must be carried out by a qualified person, observing national and local regulations.

- 2. You will require suitable mains electrical and drinking water connections, plus waste water drainage all within 1 metre of the product.
- 3. Discrete cabinetry cut-outs are required for ventilation.
- 4. Installation on most bench tops is straightforward however some stone bench tops may require a specialised cutting service.
- 5. If you live in a hard water area, we recommend installation of a Zip scale filtration kit.

## Installation Detail