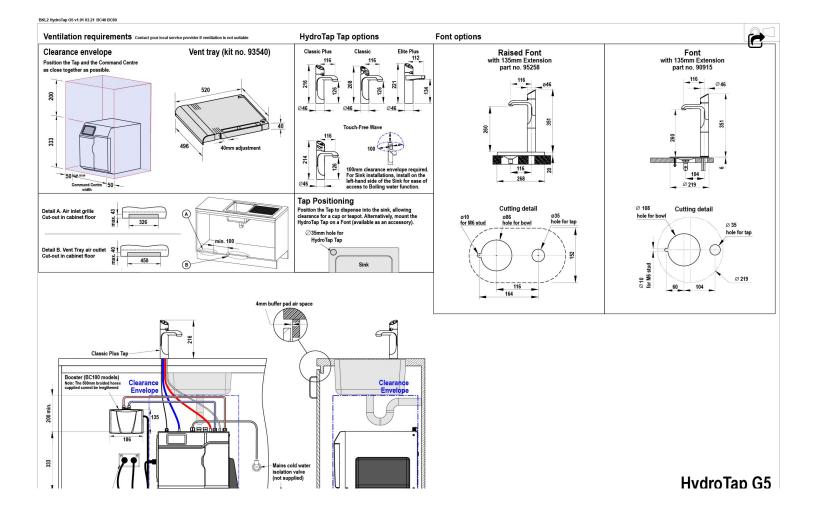

## Installation Requirements

1. Installation and connection of your Zip HydroTap must be carried out by a qualified person, observing national and local regulations.

- 2. You will require suitable mains electrical and drinking water connections, plus waste water drainage all within 1 metre of the product.
- 3. Discrete cabinetry cut-outs are required for ventilation.
- 4. Installation on most bench tops is straightforward however some stone bench tops may require a specialised cutting service.
- 5. If you live in a hard water area, we recommend installation of a Zip scale filtration kit.

## Installation Detail