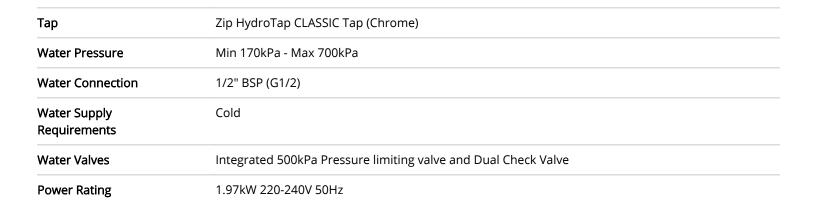

## HYDROTAP G5 BC40 CLASSIC CHROME

## Order Code H51703Z00AU

Zip HydroTap Boiling, Chilled, Filtered water system features a single under bench command centre including full colour interactive touch screen display with pin code protection and customisable settings including 2 boiling water safety modes, 3 energy saving modes including ON/OFF timers and sensor activated 'sleep when it's dark', 'Quiet' mode with automated intelligent fan speed adjustment, antimicrobial protection impregnated into key water paths for enhanced hygiene, 100% water efficient air cooled technology, and 0.2 micron water filtration. Easy to install integrated ventilation tray included.

| Manufacturing<br>CodeH51703Z00AUCapacityCommercialNumber of<br>people21-40Boiling Cups per<br>hour160Chilled Cups per<br>hour125 |          |             |
|----------------------------------------------------------------------------------------------------------------------------------|----------|-------------|
| Number of people 21-40   Boiling Cups per hour 160   Chilled Cups per 125 125                                                    | -        | H51703Z00AU |
| people<br>Boiling Cups per 160<br>hour<br>Chilled Cups per 125                                                                   | Capacity | Commercial  |
| hour<br>Chilled Cups per 125                                                                                                     |          | 21-40       |
|                                                                                                                                  | • • •    | 160         |
|                                                                                                                                  |          | 125         |

| Power Supply      | 1 x 10 Amp socket outlet |
|-------------------|--------------------------|
| Dimensions        | W395mm x D464mm x H333mm |
| Product Approvals | WaterMark, RCM, ARC      |