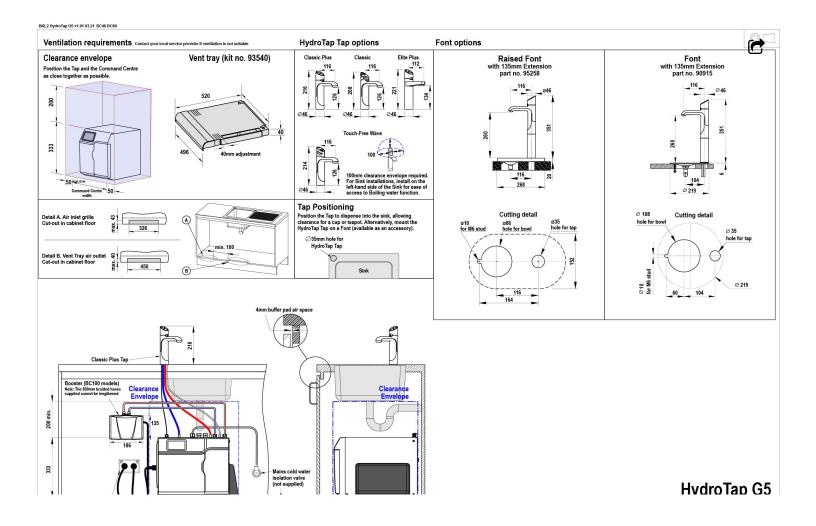

## Installation Requirements

- 1. Installation and connection of your Zip HydroTap must be carried out by a qualified person, observing national and local regulations.
- 2. You will require suitable mains electrical and drinking water connections, plus waste water drainage all within 1 metre of the product.
- 3. Discrete cabinetry cut-outs are required for ventilation.
- 4. Installation on most bench tops is straightforward however some stone bench tops may require a specialised cutting service.
- 5. If you live in a hard water area, we recommend installation of a Zip scale filtration kit.

## Installation Detail

IEC Flex & Plug
230-240V, 50Hz
power outlet

SCALE 1:5

50 min.

395

50 min.

464

ALL DIMENSIONS IN MM UNLESS OTHERWISE SPECIFIED. INSTALLATION DIAGRAMS ARE FOR ILLUSTRATIVE PURPOSES ONLY, HOSES ARE NOT SHOWN TO SCALE AND CANNOT BE LENGTHENED.

BC40, BC60, BC100

shown with "Classic Plus" Tap