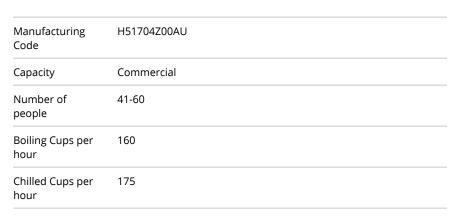

## HYDROTAP G5 BC60 CLASSIC CHROME

**BOILING** 

**CHILLED** 

**FILTERED** 

## Order Code H51704Z00AU

Zip HydroTap Boiling, Chilled, Filtered water system features a single under bench command centre including full colour interactive touch screen display with pin code protection and customisable settings including 2 boiling water safety modes, 3 energy saving modes including ON/OFF timers and sensor activated 'sleep when it's dark', 'Quiet' mode with automated intelligent fan speed adjustment, antimicrobial protection impregnated into key water paths for enhanced hygiene, 100% water efficient air cooled technology, and 0.2 micron water filtration. Easy to install integrated ventilation tray included.

| Тар                          | Zip HydroTap CLASSIC Tap (Chrome)                              |
|------------------------------|----------------------------------------------------------------|
| Water Pressure               | Min 170kPa - Max 700kPa                                        |
| Water Connection             | 1/2" BSP (G1/2)                                                |
| Water Supply<br>Requirements | Cold                                                           |
| Water Valves                 | Integrated 500kPa Pressure limiting valve and Dual Check Valve |
| Power Rating                 | 2.1kW 220-240V 50Hz                                            |

| Power Supply      | 1 x 10 Amp socket outlet |
|-------------------|--------------------------|
| Dimensions        | W395mm x D464mm x H333mm |
| Product Approvals | WaterMark. RCM. ARC      |